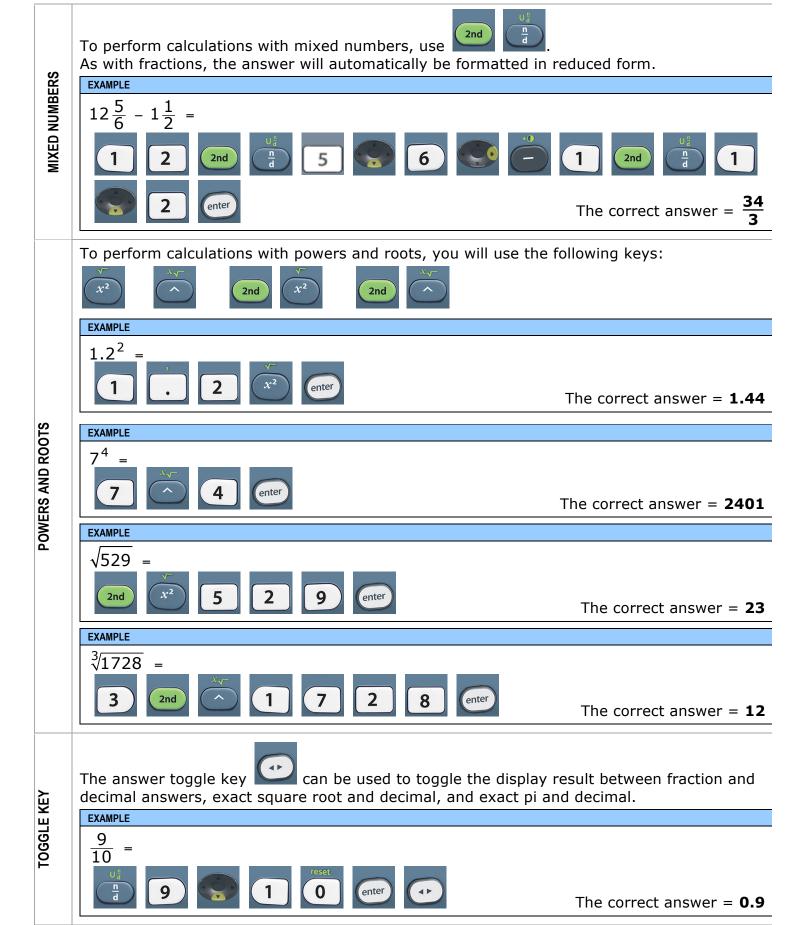

## **TI-30XS Calculator Reference Sheet**

The calculator reference sheet is provided on most items on the 2014 GED<sup>®</sup> Mathematical Reasoning Mathematical Reasoning test, as well as certain items on the Scientific Reasoning and Social Studies tests. The calculator reference sheet is provided to test-takers in order to demonstrate the functionality of the onscreen calculator, specifically in terms of what order to click the buttons in complex problems, such as order of operations or calculating with fractions.