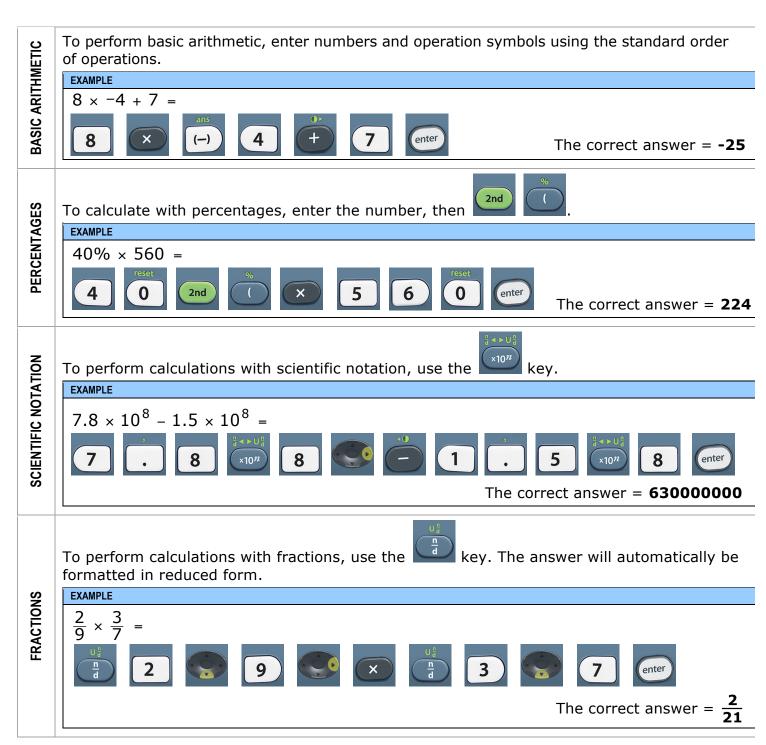

## **TI-30XS Calculator Reference Sheet**

The calculator reference sheet is provided on most items on the 2014 GED<sup>®</sup> Mathematical Reasoning Mathematical Reasoning test, as well as certain items on the Scientific Reasoning and Social Studies tests. The calculator reference sheet is provided to test-takers in order to demonstrate the functionality of the onscreen calculator, specifically in terms of what order to click the buttons in complex problems, such as order of operations or calculating with fractions.